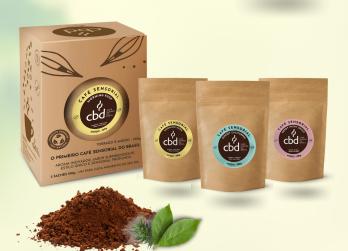

#### For every moment of your day

GROUND - TOTAL 300g Box with 3 PACKS of 100g

FRUITY - herbal Amazon Robusta + Arabica

Mango - Surinam cherry - Acai Terpene - LIME KUSH

**MORNI** 

NG

CITRUS - herbal Arabica

Orange blossom - Citrus fruits - Acerola Terpene - ORANGE CALIFORNIA

FLORAL - herbal Arabica - Decaf

Cocoa - Walnuts - Passion fruit Terpene - BERRY WHITE

BEANS - TOTAL 300g Box with 3 PACKS of 100g

**FRUITY** 