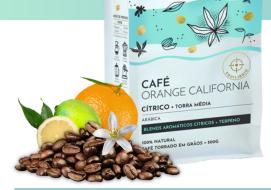

## SUNSET CALIFORNIA

## ORANGE CALIFORNIA

The Morning Kush Coffee is a perfect combination of our specialty coffees with a 100% natural blend of aromas. A moderate Sensory coffee with a pleasant CITRUS aroma and flavor.

A medium-roast coffee meant to be enjoyed in the afternoon. An experience of balanced fragrance and acidity.

#### Ingredients

The Sunset California formula is composed of specialty coffees, Orange Blossom aromas, Citrus fruits, and Acerola. To further elevate the experience, we introduce the Orange California terpene, intensifying both the aroma and flavor.

This terpene is meticulously formulated, utilizing natural aromas from various plants to evoke the essence of the cannabis flower and provide a unique olfactory and gustatory sensory experience. Completely natural, it is recognized for its distinctive citrus aroma.