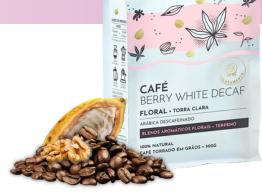

## BERRY WHITE DECAF

The Berry Night Decaf Coffee is DECAFFEINATED with a 100% natural blend of aromas. A smooth Sensory coffee with a pleasant FLORAL aroma and flavor.

Ideal for enjoying in the evening. An experience that will surely capture your senses and make you drift off to sleep.

#### **Benefits**

A combination of ingredients with great smoothness that will capture your senses to RELAX.

Free from preservatives and dyes; Zero sugar and Zero gluten.

#### Coffees origin

Special Arabica - Decaffeinated Espírito Santo do Pinhal, São Paulo

Roast - Light