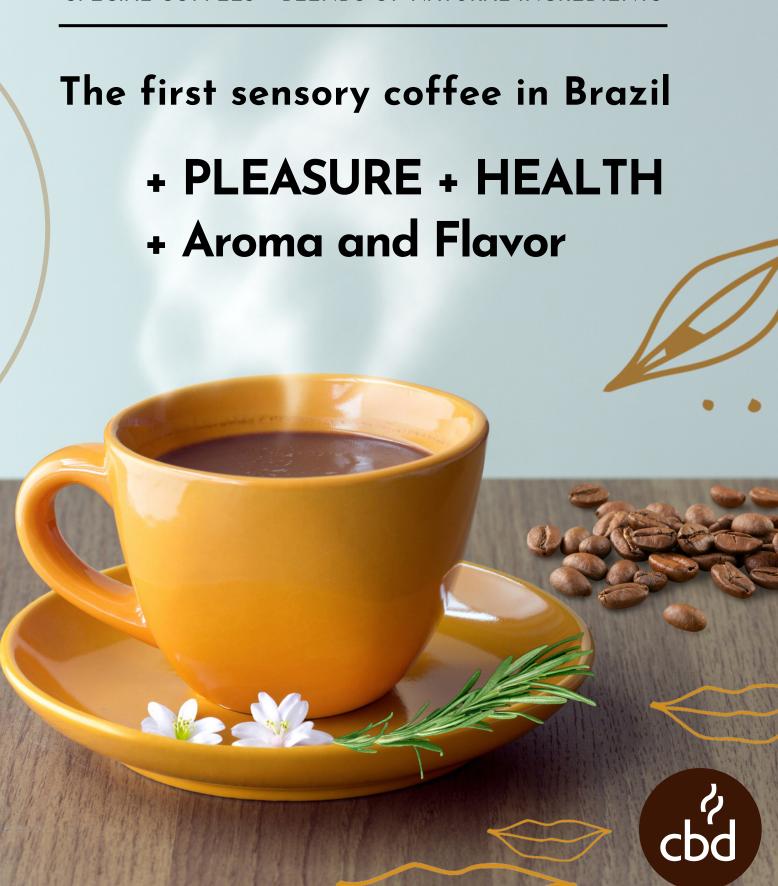

## BRAZILIAN COFFEE BLENDS

SPECIAL COFFEES + BLENDS OF NATURAL INGREDIENTS

A premium coffee with surprising aromas and flavors can be described as a unique sensory experience that combines pleasure, health, and uniqueness for every moment of your day with more revitalization, balance, and relaxation.

**Pleasure Sensation:** with each sip of this sensory coffee, a new sensation of pleasure is provided, a combination of flavors and aromas that results in a gratifying experience for the senses.

**Uniqueness:** a combination of 100% natural unique ingredients with exclusive aromatic properties, an unforgettable experience.