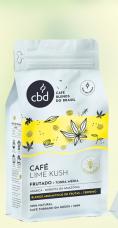

## MORNING

LIME KUSH

A formula composed of special coffees, Mango and Surinam cherry aromas, harmonized with the Lime Kush terpene, which enhances both the aroma and the flavor.

This terpene has been meticulously formulated, using natural aromas from various plants to evoke the essence of the cannabis flower and provide a unique olfactory and gustatory sensory experience. Completely natural, it is recognized for its distinctive citrusy note of lime, earthy and spicy nuances.