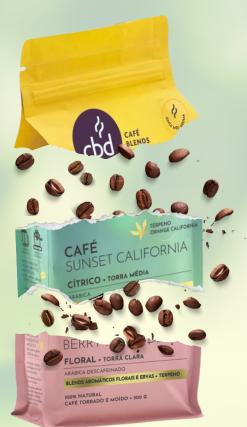

## SUNSET CALIFORNIA

The Sunset California formula is composed of specialty coffees, Orange Blossom aromas, Citrus fruits, and Acerola, harmonized with an exclusive blend of Amazonian herbs. To further elevate the experience, we introduce the Orange California terpene, intensifying both the aroma and flavor.

This terpene is meticulously formulated, utilizing natural aromas from various plants to evoke the essence of the cannabis flower and provide a unique olfactory and gustatory sensory experience. Completely natural, it is recognized for its distinctive citrus aroma.