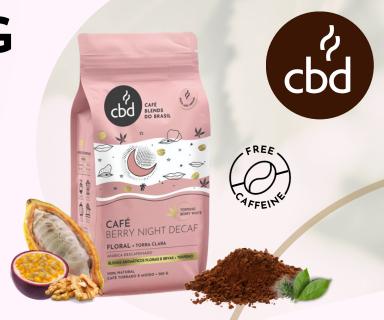

### BERRY NIGHT DECAF

#### What is it

The Berry Night Decaf Coffee is DECAFFEINATED with a 100% natural blend of aromas. A smooth Sensory coffee with a pleasant FLORAL herbal aroma and flavor.

#### **Feature**

Ideal for enjoying in the evening. An experience that will surely capture your senses and make you drift off to sleep.

#### **Benefits**

A combination of ingredients with great smoothness that will capture your senses to RELAX.

Free from preservatives and dyes; Zero sugar and Zero gluten.

#### **Ingredients**

The Berry Night formula is composed of decaffeinated coffees, Cocoa, Nut, and Passion fruit aromas, harmonized with an exclusive blend of Amazonian herbs. To further enhance the experience, we introduce the Berry White terpene, intensifying both the aroma and flavor.