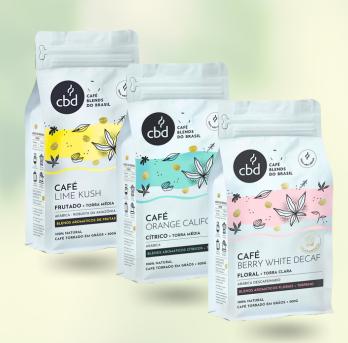

## MORNING KUSH

#### What is it

The Café Morning Kush is a perfect combination of our special coffees with a blend of 100% natural aromas. An intense Sensory coffee with a pleasant FRUITY herbal aroma and flavor.

## SUNSET CALIFORNIA

#### What is it

The Morning Kush Coffee is a perfect combination of our specialty coffees with a 100% natural blend of aromas. A moderate Sensory coffee with a pleasant CITRUS herbal aroma and flavor.

### BERRY NIGHT DECAF

#### What is it

The Berry Night Decaf Coffee is DECAFFEINATED with a 100% natural blend of aromas. A smooth Sensory coffee with a pleasant FLORAL herbal aroma and flavor.