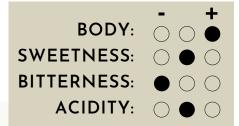

#### Coffees origin

Special Arabica, 84 points Espírito Santo do Pinhal, São Paulo

Roast - Medium and Grind - Medium

BODY: ○ ● ○
SWEETNESS: ● ○ ○
BITTERNESS: ● ○ ○
ACIDITY: ○ ● ○