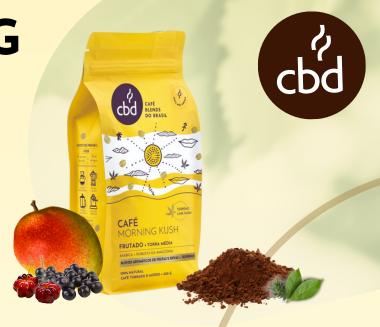

## MORNING KUSH

#### What is it

The Café Morning Kush is a perfect combination of our special coffees with a blend of 100% natural aromas. An intense Sensory coffee with a pleasant FRUITY herbal aroma and flavor.

#### **Feature**

A Sensory coffee to be enjoyed in the morning and start the day with more joy and intensity.

#### **Benefits**

This sensory coffee blend is full-bodied and will REVITALIZE and capture your attention with its refreshing aroma and taste.

Free from preservatives and colorants; Zero sugar and Zero gluten.

#### Coffees origin

Amazon Robusta, 81 points Mata de Rondônia, Amazon

Special Arabica, 84 points Espírito Santo do Pinhal, São Paulo

Roast - Medium and Grind - Medium

BODY: 

SWEETNESS: 

ACIDITY: 

ACIDITY: 

#### **Ingredients**

The Morning Kush formula is composed of special coffees, Mango, Surinam cherry, and Açaí aromas, harmonized with an exclusive blend of Amazon herbs. To further enhance the experience, we introduced the Lime Kush terpene, which intensifies both the aroma and the flavor.